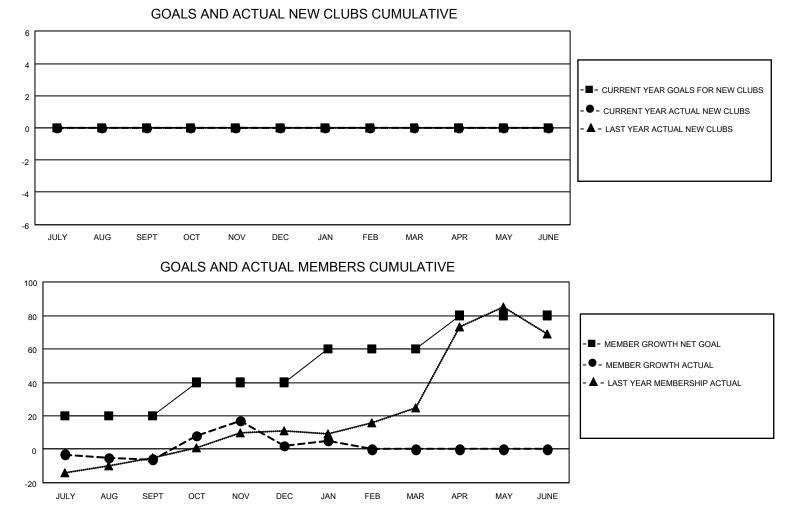

## LOCATION NEW HAMPSHIRE

District 44 H

Results as of: 1/31/2023

| Clubs                 |               |           |               | Members               |                           |                         |                                                    |
|-----------------------|---------------|-----------|---------------|-----------------------|---------------------------|-------------------------|----------------------------------------------------|
| RESULTS FOR 2022-2023 |               |           |               | RESULTS FOR 2022-2023 |                           |                         |                                                    |
| QUARTER               | NEW CLUB GOAL | NEW CLUBS | DROPPED CLUBS | QUARTER               | IEMBER GROWTH NET<br>GOAL | MEMBER GROWTH<br>ACTUAL | DROPPED<br>MEMBERS ACTUAL<br>(including transfers) |
| JULY/AUG/SEPT         | 0             | 0         | 0             | JULY/AUG/SEP1         | т 20                      | 15                      | 16                                                 |
| OCT/NOV/DEC           | 0             | 0         | 0             | OCT/NOV/DEC           | 20                        | 37                      | 28                                                 |
| JAN/FEB/MAR           | 0             | 0         | 0             | JAN/FEB/MAR           | 20                        | 7                       | 3                                                  |
| APR/MAY/JUNE          | 0             | 0         | 0             | APR/MAY/JUNE          | 20                        | 0                       | 0                                                  |